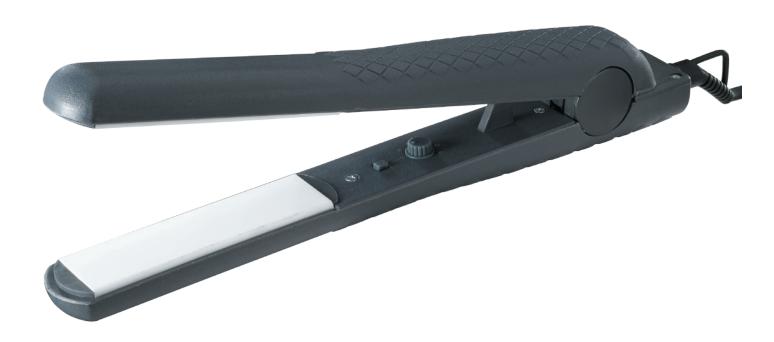

## Straightener with solid ceramic plates and temperatore control

- The ceramic plates makes the hair sleek and shiny and emits an even heat
- Ungraduated temperature control: 120-210 degrees Celcius
- On/off switch
- Control lamp
- Including hanging loop